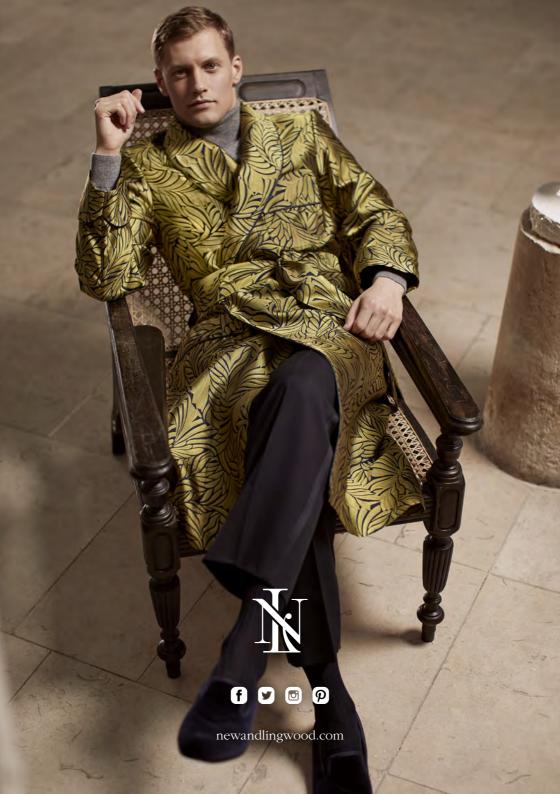

#### Back Cover:

Leaves Dressing Gown (Lime) £1250 Southill Cashmere Rollneck (Mid Grey) £295 Dinner Trousers (Black) £350 Velvet Dress Slippers (Black) £225